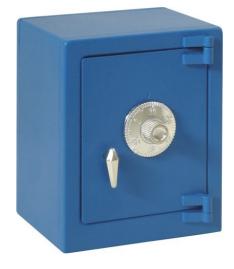

## **SAFE MODEL**

Cod. 11781 BLUE SAFE MONEY BOX

## PRODUCT DETAILS

- Classic safe deposit box.
- Door with combination roulette wheel and opening crank.
- Slot on the back for inserting coins.
- Two colours: red or blue.
- Ideal for children's gifts.

## **SAFE MODEL**

BLUE SAFE MONEY BOX

| EAN                      | Colour | High (mm) | Width (mm) | Background (mm) |
|--------------------------|--------|-----------|------------|-----------------|
| 8421461117816            | Blue   | 132       | 110        | 80              |
| COD.                     |        | 11781     |            |                 |
|                          |        |           |            |                 |
| TECHNICAL SPECIFICATIONS |        |           |            |                 |

Slot for coins in the back Bank with appearance of a safe Ideal for child's gift

DATE: 06/01/2020