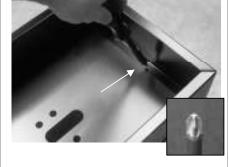

(Please empty the drawers, and be careful whilst turning cabinet.

Also remember to protect the top panel from damage).

Tighten screw using a crosshead screwdriver

Please beware sharp edges inside cabinet