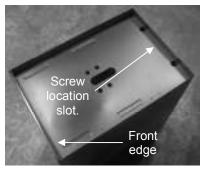

## To Fit Home Plinth

Multi-drawers

Items you should receive with your Instruction Leaflet.

Tighten screws using a crosshead screwdriver

issue 1

Please beware sharp edges inside cabinet

(Please empty the drawers, and be careful whilst turning cabinet.

Also remember to protect the top panel from damage).

Tighten screw using a crosshead screwdriver

Please beware sharp edges inside cabinet