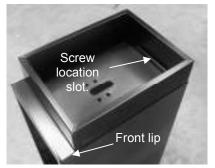

## **INSTRUCTION GUIDE 26**

To Fit A4 & A3 Plinth

Multi-drawers

Items you should receive with your Instruction Leaflet.

Place lip of plinth underneath the front edge of the cabinet base, and push rear of plinth down into base of cabinet then align the screw hole.