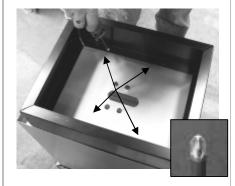

## **INSTRUCTION GUIDE 26**

To Fit A4 & A3 Plinth

Multi-drawers

Items you should receive with your Instruction Leaflet.

Place lip of plinth underneath the front edge of the cabinet base, and push rear of plinth down into base of cabinet then align the screw hole.