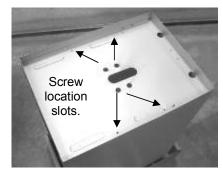

## **INSTRUCTION GUIDE 26**

To Fit A4 & A3 Plinth

Multi-drawers

Items you should receive with your Instruction Leaflet.

Place lip of plinth underneath the front edge of the cabinet base, and push rear of plinth down into base of cabinet then align the screw hole.