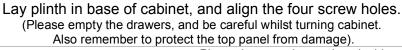

(Please empty the drawers, and be careful whilst turning cabinet.

Also remember to protect the top panel from damage).

Tighten screw using a crosshead screwdriver

Please beware sharp edges inside cabinet