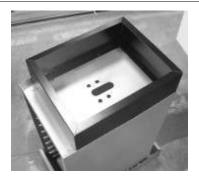

## **INSTRUCTION GUIDE 26**

To Fit A4 & A3 Plinth

Multi-drawers

Items you should receive with your Instruction Leaflet.

Place lip of plinth underneath the front edge of the cabinet base, and push rear of plinth down into base of cabinet then align the screw hole.