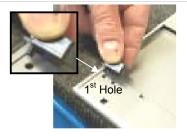

#### To Fit Frame:

Position frame, locate front screw holes and fix screws.

Locate rear screw holes and fix screws.

Fitted Frame.