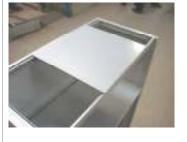

## Fit Sliding Reference Shelf

(Towers 2,3 & 4)



### Items you require to fit the Frame

No.8 x 3/8 (80100530) Screws x 4
Filing Frame (FFTW2) x 1
(Also shown Filing Rail & Screwdriver)



# Items you require to fit the Shelf

No.8 x ½ (80100534) Screws x 4
Plastic Guide (80400712) Blocks x 4
Shelf (SRSTWR) x 1

#### To Fit Frame:



Position frame, locate front screw holes and fix screws.



Locate rear screw holes and fix screws.



Fitted Frame.

### To Fit Shelf





Fit both plastic guide blocks on one side of shelf as above.





Fit the fitted shelf blocks underneath the lip of the rear of frame, and lower shelf onto the front of the frame.





Fit the two front guide blocks onto lowered shelf by accessing from underneath.





Fitted Sliding Reference Shelf.