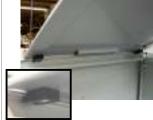

### To Fit Shelf

Fit both plastic guide blocks on one side of shelf as above.

Fit the fitted shelf blocks underneath the lip of the rear of frame, and lower shelf onto the front of the frame.

Fit the two front guide blocks onto lowered shelf by accessing from underneath.

Fitted Sliding Reference Shelf.