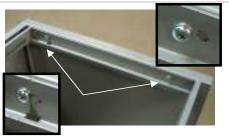

### To Fit Shelf

Fit both plastic guide blocks on one side of shelf as above.

Fit the fitted shelf blocks underneath the lip of the rear of frame, and lower shelf onto the front of the frame.

Fit the two front guide blocks onto lowered shelf by accessing from underneath.