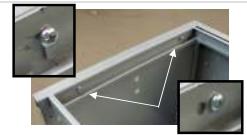

#### To Fit Frame:

Position frame, locate front screw holes and fix screws.

Locate rear screw holes and fix screws.

Fitted Frame.