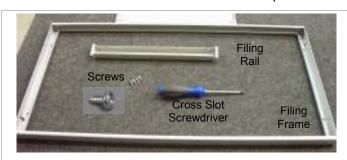

### Items you require to fit the Frame

No.8 x 3/8 (80100530) Screws x 4
Filing Frame (FFTW2) x 1
(Also shown Filing Rail & Screwdriver)