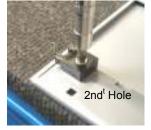

#### To Fit Frame:

Position frame, locate front screw holes and fix screws.

Locate rear screw holes and fix screws.

Fitted Frame.