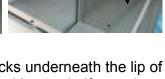

### To Fit Shelf

Fit both plastic guide blocks on one side of shelf as above.

Fit the fitted shelf blocks underneath the lip of the rear of frame, and lower shelf onto the front of the frame.

Fit the two front guide blocks onto lowered shelf by accessing from underneath.