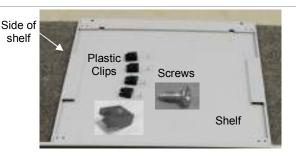

# Items you require to fit the Shelf

No.8 x ½ (80100534) Screws x 4
Plastic Guide (80400712) Blocks x 4
Shelf (SRSTWR) x 1