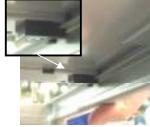

### To Fit Shelf

Fit both plastic guide blocks on one side of shelf as above.

Fit the fitted shelf blocks underneath the lip of the rear of frame, and lower shelf onto the front of the frame.

Fit the two front guide blocks onto lowered shelf by accessing from underneath.