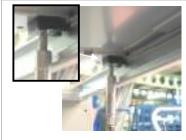

### To Fit Shelf

Fit both plastic guide blocks on one side of shelf as above.

Fit the fitted shelf blocks underneath the lip of the rear of frame, and lower shelf onto the front of the frame.

Fit the two front guide blocks onto lowered shelf by accessing from underneath.